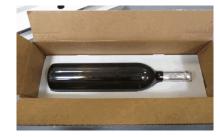

Commodity Code: 58 UN No: Model Number: BX571 Pcs. Per Pkg: 1

Values: 30.00 Product Description: single bottle of wine -

Packaging Information

Size: L(in): 14.5 W (in): 5.5 H(in): 6 Wt (lb): 4 Outer Container Type: Corrugated

Other Inner Info: Glass bottle

Test Procedures Completed

Test Type: Domestic - FedEx

Drop Height (in): 30 inches Drop Sequence: One Set Free - Fall

Drop Results: No Visible Damage

Compression Factor: 5 Compression Load (lbf): 285

## Photos / Drawings (if Applicable)

\* Our provision of advice, assistance or guidance on the appropriate packaging of shipment does not constitute acceptance of liability, unless such advice, assistance or guidance is in writing from the FedEx Packaging Design and Development department and expressly accepts liability in the event of a damaged shipment