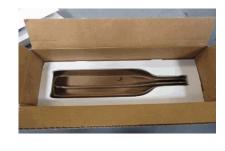

Commodity Code: 58 UN No: Model Number: BX571 Pcs. Per Pkg: 1

Values: 30.00 Product Description: single bottle of wine -

Packaging Information

Size: L(in): 14.5 W (in): 5.5 H(in): 6 Wt (lb): 4 Outer Container Type: Corrugated

Other Inner Info: Glass bottle

Test Procedures Completed

Test Type: Domestic - FedEx

Drop Height (in): 30 inches Drop Sequence: One Set Free - Fall

Drop Results: No Visible Damage

Compression Factor: 5 Compression Load (lbf): 285

## Photos / Drawings (if Applicable)

\* Our provision of advice, assistance or guidance on the appropriate packaging of shipment does not constitute acceptance of liability, unless such advice, assistance or guidance is in writing from the FedEx Packaging Design and Development department and expressly accepts liability in the event of a damaged shipment