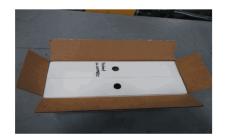

Container Specs: C-Flute Singlewall N/A N/A

RSC style box Other Outer Info:

Inner Packaging I: Corrugated Insert Inner Packaging II: Inner box Sealing Method: Plastic pressure sensitive

tape H-pattern

Page 1 of 4

Other Inner Info: Glass bottle

Test Procedures Completed

Test Type: Domestic - FedEx

Drop Height (in): 30 inches Drop Sequence: One Set Free - Fall

Drop Results: No Visible Damage

Compression Factor: 5 Compression Load (lbf): 285

## Photos / Drawings (if Applicable)

\* Our provision of advice, assistance or guidance on the appropriate packaging of shipment does not constitute acceptance of liability, unless such advice, assistance or guidance is in writing from the FedEx Packaging Design and Development department and expressly accepts liability in the event of a damaged shipment